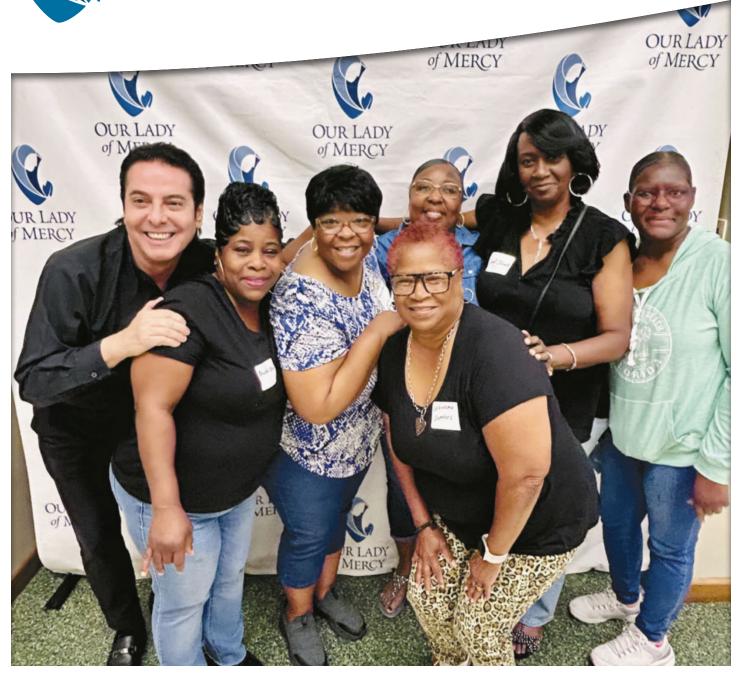

# On the Cover: Mercy Best!

Congratulation to the Cafeteria ladies who take such good care of feeding our students and looking after their nutritional needs.