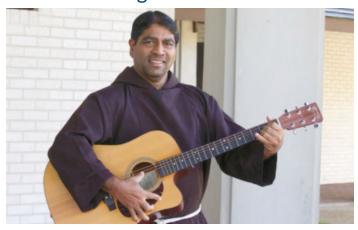

# Fr. Steve Rodrigues

Fr. Steve will be with us until the end of August assisting with the Mass schedule. Continue to extend warm welcomes during his time here with us at Mercy. If you'd like to make a donation to his missionary work with the Capuchin Monks in Goa, please make checks payable to "OLOM Church" with "Fr. Steve's Mission" in the memo line.